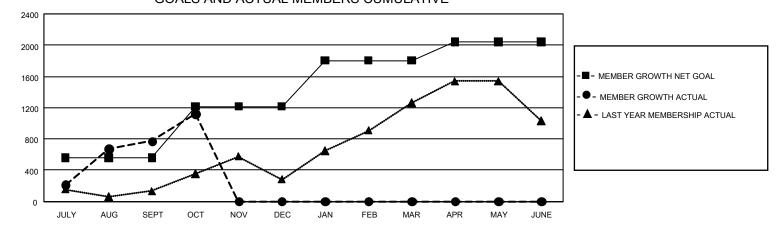

## GAT MONTHLY MEMBERSHIP PROGRESS REPORT Results

GMT Constitutional Area 6, Group G

REPORT DOES NOT INCLUDE CLUBS IN UNDISTRICTED AREAS.

| Clubs                 |               |           |               | Members               |                           |                         |                                                    |
|-----------------------|---------------|-----------|---------------|-----------------------|---------------------------|-------------------------|----------------------------------------------------|
| RESULTS FOR 2022-2023 |               |           |               | RESULTS FOR 2022-2023 |                           |                         |                                                    |
| QUARTER               | NEW CLUB GOAL | NEW CLUBS | DROPPED CLUBS | QUARTER               | IEMBER GROWTH NET<br>GOAL | MEMBER GROWTH<br>ACTUAL | DROPPED MEMBERS<br>ACTUAL (including<br>transfers) |
| JULY/AUG/SEPT         | 96            | 22        | 3             | JULY/AUG/SEP          | T 560                     | 1,361                   | 538                                                |
| OCT/NOV/DEC           | 75            | 3         | 0             | OCT/NOV/DEC           | 655                       | 570                     | 198                                                |
| JAN/FEB/MAR           | 60            | 0         | 0             | JAN/FEB/MAR           | 590                       | 0                       | 0                                                  |
| APR/MAY/JUNE          | 36            | 0         | 0             | APR/MAY/JUNE          | 240                       | 0                       | 0                                                  |