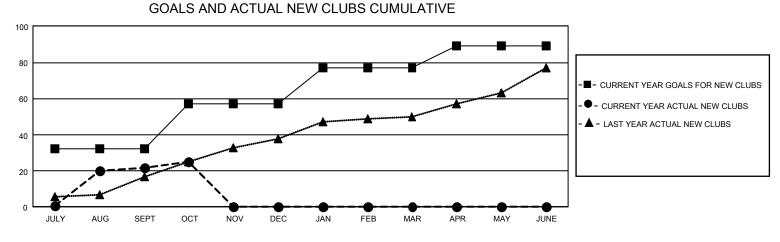

## GAT MONTHLY MEMBERSHIP PROGRESS REPORT Results

GMT Constitutional Area 6, Group G

REPORT DOES NOT INCLUDE CLUBS IN UNDISTRICTED AREAS.

| Clubs                 |               |           |               | Members               |                           |                         |                                                    |
|-----------------------|---------------|-----------|---------------|-----------------------|---------------------------|-------------------------|----------------------------------------------------|
| RESULTS FOR 2022-2023 |               |           |               | RESULTS FOR 2022-2023 |                           |                         |                                                    |
| QUARTER               | NEW CLUB GOAL | NEW CLUBS | DROPPED CLUBS | QUARTER               | IEMBER GROWTH NET<br>GOAL | MEMBER GROWTH<br>ACTUAL | DROPPED MEMBERS<br>ACTUAL (including<br>transfers) |
| JULY/AUG/SEPT         | 96            | 22        | 3             | JULY/AUG/SEP          | T 560                     | 1,361                   | 538                                                |
| OCT/NOV/DEC           | 75            | 3         | 0             | OCT/NOV/DEC           | 655                       | 570                     | 198                                                |
| JAN/FEB/MAR           | 60            | 0         | 0             | JAN/FEB/MAR           | 590                       | 0                       | 0                                                  |
| APR/MAY/JUNE          | 36            | 0         | 0             | APR/MAY/JUNE          | 240                       | 0                       | 0                                                  |